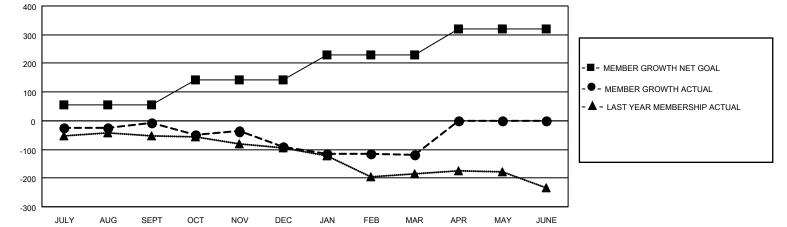

## GAT MONTHLY MEMBERSHIP PROGRESS REPORT

Multiple District 5

LOCATION: NORTH DAKOTA

Results as of: 3/31/2022

| Clubs                 |               |           |               | Members               |                           |                         |                                                    |
|-----------------------|---------------|-----------|---------------|-----------------------|---------------------------|-------------------------|----------------------------------------------------|
| RESULTS FOR 2021-2022 |               |           |               | RESULTS FOR 2021-2022 |                           |                         |                                                    |
| QUARTER               | NEW CLUB GOAL | NEW CLUBS | DROPPED CLUBS | QUARTER               | MEMBER GROWTH NET<br>GOAL | MEMBER GROWTH<br>ACTUAL | DROPPED<br>MEMBERS ACTUAL<br>(including transfers) |
| JULY/AUG/SEPT         | 1             | 0         | 1             | JULY/AUG/SE           | PT 55                     | 110                     | 114                                                |
| OCT/NOV/DEC           | 3             | 0         | 2             | OCT/NOV/DEC           | C 88                      | 152                     | 215                                                |
| JAN/FEB/MAR           | 2             | 0         | 2             | JAN/FEB/MAR           | 86                        | 138                     | 159                                                |
| APR/MAY/JUNE          | 7             | 0         | 0             | APR/MAY/JUN           | NE 91                     | 0                       | 0                                                  |