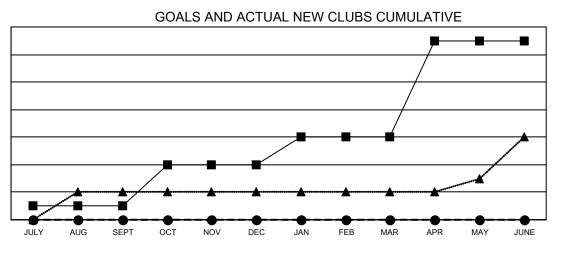

## GAT MONTHLY MEMBERSHIP PROGRESS REPORT

Multiple District 5

LOCATION: NORTH DAKOTA

Results as of: 3/31/2022

| Clubs                 |               |           |               | Members               |                           |                         |                                                    |
|-----------------------|---------------|-----------|---------------|-----------------------|---------------------------|-------------------------|----------------------------------------------------|
| RESULTS FOR 2021-2022 |               |           |               | RESULTS FOR 2021-2022 |                           |                         |                                                    |
| QUARTER               | NEW CLUB GOAL | NEW CLUBS | DROPPED CLUBS | QUARTER               | MEMBER GROWTH NET<br>GOAL | MEMBER GROWTH<br>ACTUAL | DROPPED<br>MEMBERS ACTUAL<br>(including transfers) |
| JULY/AUG/SEPT         | 1             | 0         | 1             | JULY/AUG/SE           | PT 55                     | 110                     | 114                                                |
| OCT/NOV/DEC           | 3             | 0         | 2             | OCT/NOV/DEC           | C 88                      | 152                     | 215                                                |
| JAN/FEB/MAR           | 2             | 0         | 2             | JAN/FEB/MAR           | 86                        | 138                     | 159                                                |
| APR/MAY/JUNE          | 7             | 0         | 0             | APR/MAY/JUN           | NE 91                     | 0                       | 0                                                  |